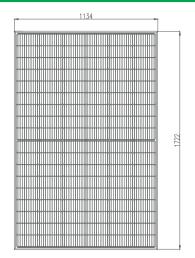

#### **Mechanical Data**

| Panel Dimension(H/W/0)        | 1722 x 1134 x 30 mm                                |
|-------------------------------|----------------------------------------------------|
| Weight                        | 20.7kg                                             |
| Cell Type                     | Monocrystalline PERC                               |
| Cell Size                     | 182 x 91 mm                                        |
| Cell Number                   | 108                                                |
| Glass Type                    | 3.2mm,High Transmission tempering Glass            |
| Encapsulant Type              | EVA                                                |
| Frame Type                    | Anodized Aluminium Alloy,Silver or Black           |
| Junction Box Diodes           | 3                                                  |
| Junction Box Protection Class | IP 68                                              |
| Connector Type                | MC4 or MC 4 Compatible                             |
| Cables                        | 1x4mm²,(+):1100mm ,(-):1100mm or Customized Length |

## **Dimensions of PV Module(mm)**