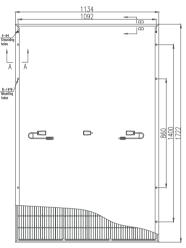

#### **Mechanical Data**

| Panel Dimension(H/W/0)        | 1722 x 1134 x 30 mm                                |
|-------------------------------|----------------------------------------------------|
| Weight                        | 20.7kg                                             |
| Cell Type                     | Monocrystalline PERC                               |
| Cell Size                     | 182 x 91 mm                                        |
| Cell Number                   | 108                                                |
| Glass Type                    | 3.2mm,High Transmission tempering Glass            |
| Encapsulant Type              | EVA                                                |
| Frame Type                    | Anodized Aluminium Alloy,Silver or Black           |
| Junction Box Diodes           | 3                                                  |
| Junction Box Protection Class | IP 68                                              |
| Connector Type                | MC4 or MC 4 Compatible                             |
| Cables                        | 1x4mm²,(+):1100mm ,(-):1100mm or Customized Length |

## **Dimensions of PV Module(mm)**