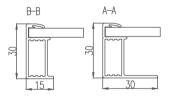

#### **Mechanical Data**

| Panel Dimension(H/W/0)        | 1722 x 1134 x 30 mm                                |
|-------------------------------|----------------------------------------------------|
| Weight                        | 20.7kg                                             |
| Cell Type                     | Monocrystalline PERC                               |
| Cell Size                     | 182 x 91 mm                                        |
| Cell Number                   | 108                                                |
| Glass Type                    | 3.2mm,High Transmission tempering Glass            |
| Encapsulant Type              | EVA                                                |
| Frame Type                    | Anodized Aluminium Alloy,Silver or Black           |
| Junction Box Diodes           | 3                                                  |
| Junction Box Protection Class | IP 68                                              |
| Connector Type                | MC4 or MC 4 Compatible                             |
| Cables                        | 1x4mm²,(+):1100mm ,(-):1100mm or Customized Length |

## **Dimensions of PV Module(mm)**